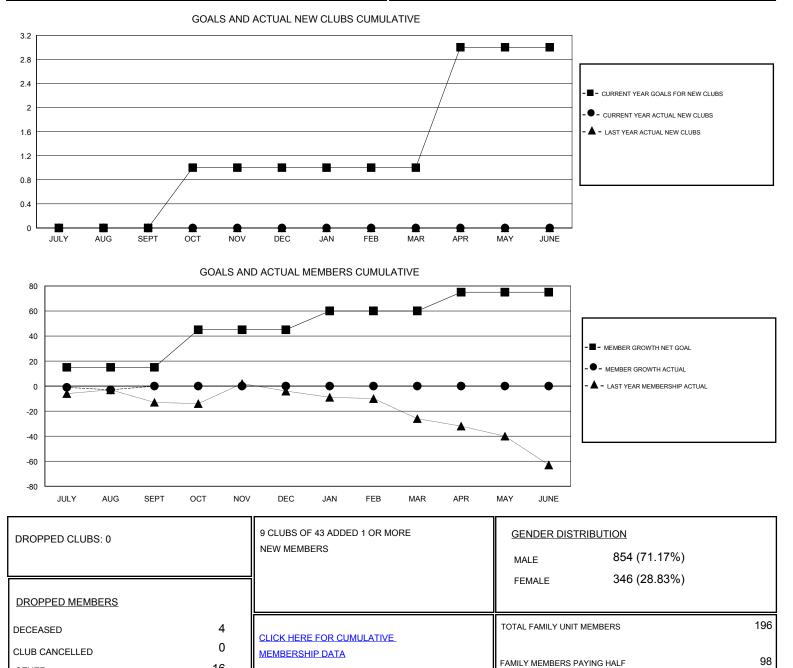

## District 5 SE

Results as of: 8/31/2019

| GMT:                  | LOCATION SOUTH DAKOTA |           |               |                       |                           |                         | GMT CA                                             |
|-----------------------|-----------------------|-----------|---------------|-----------------------|---------------------------|-------------------------|----------------------------------------------------|
| Clubs                 |                       |           |               | Members               |                           |                         |                                                    |
| RESULTS FOR 2019-2020 |                       |           |               | RESULTS FOR 2019-2020 |                           |                         |                                                    |
| QUARTER               | NEW CLUB GOAL         | NEW CLUBS | DROPPED CLUBS | QUARTER               | MEMBER GROWTH NET<br>GOAL | MEMBER GROWTH<br>ACTUAL | DROPPED<br>MEMBERS ACTUAL<br>(including transfers) |
| JULY/AUG/SEPT         | 0                     | 0         | 0             | JULY/AUG/SEPT         | 15                        | 19                      | 20                                                 |
| OCT/NOV/DEC           | 1                     | 0         | 0             | OCT/NOV/DEC           | 30                        | 0                       | 0                                                  |
| JAN/FEB/MAR           | 0                     | 0         | 0             | JAN/FEB/MAR           | 15                        | 0                       | 0                                                  |
| APR/MAY/JUNE          | 2                     | 0         | 0             | APR/MAY/JUNE          | 15                        | 0                       | 0                                                  |